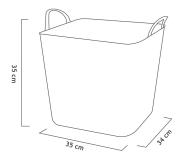

info@spberner.com sp-berner.com

This versatile hamper is not only practical but also decorative, making it ideal for storing toys or transporting laundry. It is made of high quality materials to ensure durability and strength. Its versatile colours allow it to fit perfectly into any environment and decor. With a capacity of 25L.