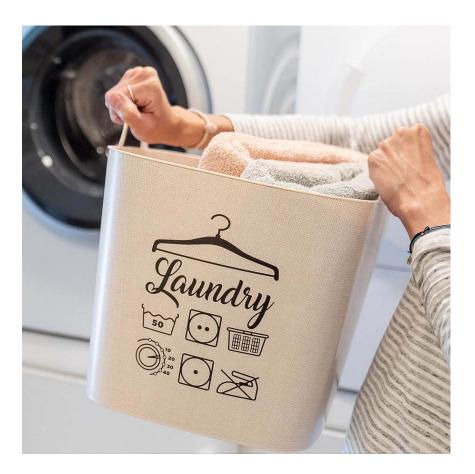

info@spberner.com sp-berner.com

This versatile hamper is not only practical but also decorative, making it ideal for storing toys or transporting laundry. It is made of high quality materials to ensure durability and strength. Its versatile colours allow it to fit perfectly into any environment and decor. With a capacity of 25L.